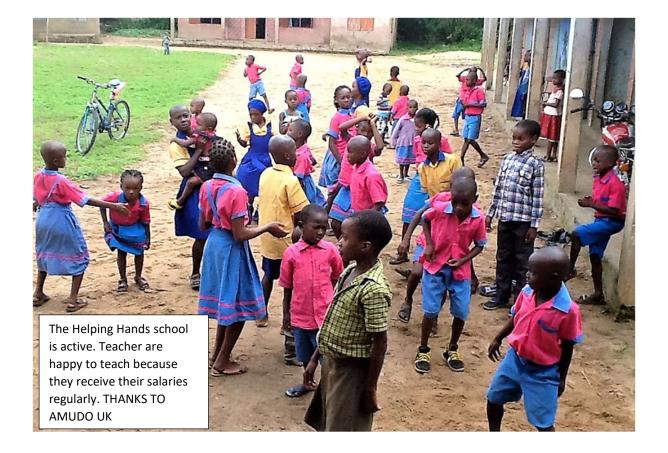

Self-Help Group received the sum of Forty Thousand Naira each in 2019 from the Self - help group revolving micro credit scheme to enable them to engage in their businesses like trading etc. Three members of the group who have been receiving loan have become financially stable having raised enough capital to sustain their business hence the did not request for new credit in 2019.

### 9. LIFE AT AMAUDO 2

Amaudo 2 remains a peaceful community for transition for discharged residents who are yet to join families because of some challenges. Some Residents at Amaudo 2 are becoming old they need more care and support currently of their life especially the female residents. We are trying our best to ensure that the centre has enough staff to take care of the residents despite the challenges







### 10. IMPROVING OUR INFRASTRUCTURE FOR A SAFETY AND HYGIENE

- ✓ COMPLETION OF REROOFING OF 18 BUILDINGS
- ✓ COMPLETION OF RETICULATION OF WATER TO 24 RESIDENTIAL HOUSES
- ✓ CONVERTION OF 34 PIT TOILETS TO WATER SYSTEM TOILETS
- ✓ REROOFING OF 28 TOILETS
- ✓ CONSTRUCTION OF WATER STAND
- ✓ RECONSTRUCTION OF COMMUNITY HALL





## 11. STATISTICAL DATA

| AVARAC              | GE | 46.16<br>67