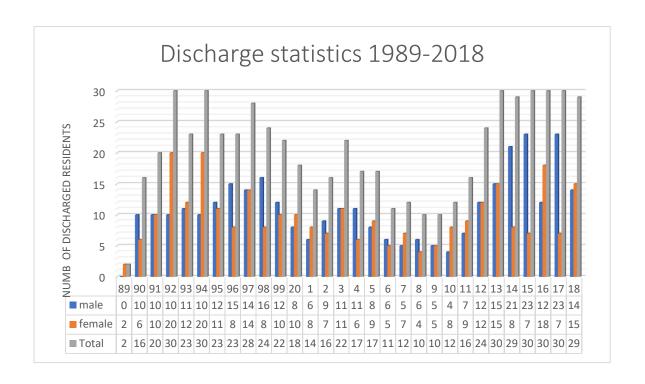

The rehabilitation of people who are mentally ill and homeless continued in 2018. 45 people who were mentally ill and homeless were picked off the street for rehabilitation at Amaudo in 2018. Out of the number 29 were completely rehabilitated and certified mentally stable to live with their families. The 29 rehabilitated people were discharged and reunited with their families on 1<sup>st</sup> December 2018 at a divine service which was officiated by His Eminence Dr Chukwuemeka Kanu Uche- Prelate Methodist Church Nigeria. The prelate was assisted by Most Rev C. R. Opoko the Archbishop of Umuahia, Rt. Rev O.C Chiemeka the bishop of Uzuakoli, Rt Rev Best E. Okike the bishop of Uturu and a host of other ministers dignitaries like Kate Lumley the CEO of Amaudo UK, Sir Emmanuel Ndukwe Chairman of Amaudo Management, Government officials and guests. Since after the 25<sup>th</sup> Anniversary in 2014 Amaudo has rehabilitated 119 people who were mentally ill and homeless and reunited them with their families.

## 11. STATISTICAL DATA

| AVARAC              | GE | 46.16<br>67                                                                                                                                                                                                                                                                                                                                                                                                                                                                                                                                                                                                                                                                                                                                                                                                                                                                                                                                                                                                                                                                                                                                                                                                                                                                                                                                                                                                                                                                                                                                                                                                                                                                                                                                                                                                                                                                                                                                                                                                                                                                                                                    | 43.83<br>33 | 55.33<br>33 | 61.5     | 39.16<br>67 | 39.16<br>67 | 47.66<br>67 | 50.83<br>33 | 48.83<br>33 | 54.83<br>33 | 48.16<br>67 | 54.16<br>67 | 589.6<br>67 |
|---------------------|----|--------------------------------------------------------------------------------------------------------------------------------------------------------------------------------------------------------------------------------------------------------------------------------------------------------------------------------------------------------------------------------------------------------------------------------------------------------------------------------------------------------------------------------------------------------------------------------------------------------------------------------------------------------------------------------------------------------------------------------------------------------------------------------------------------------------------------------------------------------------------------------------------------------------------------------------------------------------------------------------------------------------------------------------------------------------------------------------------------------------------------------------------------------------------------------------------------------------------------------------------------------------------------------------------------------------------------------------------------------------------------------------------------------------------------------------------------------------------------------------------------------------------------------------------------------------------------------------------------------------------------------------------------------------------------------------------------------------------------------------------------------------------------------------------------------------------------------------------------------------------------------------------------------------------------------------------------------------------------------------------------------------------------------------------------------------------------------------------------------------------------------|-------------|-------------|----------|-------------|-------------|-------------|-------------|-------------|-------------|-------------|-------------|-------------|
| L                   |    |                                                                                                                                                                                                                                                                                                                                                                                                                                                                                                                                                                                                                                                                                                                                                                                                                                                                                                                                                                                                                                                                                                                                                                                                                                                                                                                                                                                                                                                                                                                                                                                                                                                                                                                                                                                                                                                                                                                                                                                                                                                                                                                                |             |             |          |             |             |             |             |             |             |             |             |             |
| TOTA                |    | 277                                                                                                                                                                                                                                                                                                                                                                                                                                                                                                                                                                                                                                                                                                                                                                                                                                                                                                                                                                                                                                                                                                                                                                                                                                                                                                                                                                                                                                                                                                                                                                                                                                                                                                                                                                                                                                                                                                                                                                                                                                                                                                                            | 263         | 332         | 369      | 235         | 235         | 286         | 305         | 293         | 329         | 289         | 320         | 3533        |
| item Bende          |    | 11                                                                                                                                                                                                                                                                                                                                                                                                                                                                                                                                                                                                                                                                                                                                                                                                                                                                                                                                                                                                                                                                                                                                                                                                                                                                                                                                                                                                                                                                                                                                                                                                                                                                                                                                                                                                                                                                                                                                                                                                                                                                                                                             | 6           | 11          | 11       | 14          | 10          | 8           | 8           | 9           | 9           | 8           | 10          | 115         |
| Umunneochi          |    | 17                                                                                                                                                                                                                                                                                                                                                                                                                                                                                                                                                                                                                                                                                                                                                                                                                                                                                                                                                                                                                                                                                                                                                                                                                                                                                                                                                                                                                                                                                                                                                                                                                                                                                                                                                                                                                                                                                                                                                                                                                                                                                                                             | 20          | 17          | 29       | 13          | 18          | 15          | 24          | 29          | 27          | 9           | 7           | 225         |
| Uzuakoli<br>Bende   |    | 10                                                                                                                                                                                                                                                                                                                                                                                                                                                                                                                                                                                                                                                                                                                                                                                                                                                                                                                                                                                                                                                                                                                                                                                                                                                                                                                                                                                                                                                                                                                                                                                                                                                                                                                                                                                                                                                                                                                                                                                                                                                                                                                             | 5           | 8           | 11       | 11          | 0           | 5           | 5           | 2           | 2           | 4           | 6           | 69          |
| Ohafi<br>a          |    | 26                                                                                                                                                                                                                                                                                                                                                                                                                                                                                                                                                                                                                                                                                                                                                                                                                                                                                                                                                                                                                                                                                                                                                                                                                                                                                                                                                                                                                                                                                                                                                                                                                                                                                                                                                                                                                                                                                                                                                                                                                                                                                                                             | 20          | 22          | 17       | 13          | 12          | 21          | 21          | 19          | 16          | 17          | 20          | 224         |
| Ukwa East           |    | 5                                                                                                                                                                                                                                                                                                                                                                                                                                                                                                                                                                                                                                                                                                                                                                                                                                                                                                                                                                                                                                                                                                                                                                                                                                                                                                                                                                                                                                                                                                                                                                                                                                                                                                                                                                                                                                                                                                                                                                                                                                                                                                                              | 4           | 2           | 2        | 2           | 11          | 12          | 14          | 15          | 18          | 10          | 8           | 103         |
| Aba North           |    | 7                                                                                                                                                                                                                                                                                                                                                                                                                                                                                                                                                                                                                                                                                                                                                                                                                                                                                                                                                                                                                                                                                                                                                                                                                                                                                                                                                                                                                                                                                                                                                                                                                                                                                                                                                                                                                                                                                                                                                                                                                                                                                                                              | 7           | 8           | 7        | 4           | 5           | 7           | 9           | 7           | 8           | 8           | 7           | 84          |
| Aba South           |    | 21                                                                                                                                                                                                                                                                                                                                                                                                                                                                                                                                                                                                                                                                                                                                                                                                                                                                                                                                                                                                                                                                                                                                                                                                                                                                                                                                                                                                                                                                                                                                                                                                                                                                                                                                                                                                                                                                                                                                                                                                                                                                                                                             | 20          | 27          | 39       | 32          | 26          | 28          | 14          | 22          | 54          | 36          | 45          | 364         |
| Isialangv<br>South  | wa |                                                                                                                                                                                                                                                                                                                                                                                                                                                                                                                                                                                                                                                                                                                                                                                                                                                                                                                                                                                                                                                                                                                                                                                                                                                                                                                                                                                                                                                                                                                                                                                                                                                                                                                                                                                                                                                                                                                                                                                                                                                                                                                                |             |             |          |             |             |             |             |             |             |             |             |             |
| Isialangwa<br>North |    | 18                                                                                                                                                                                                                                                                                                                                                                                                                                                                                                                                                                                                                                                                                                                                                                                                                                                                                                                                                                                                                                                                                                                                                                                                                                                                                                                                                                                                                                                                                                                                                                                                                                                                                                                                                                                                                                                                                                                                                                                                                                                                                                                             | 19          | 75          | 93       | 0           | 0           | 25          | 34          | 35          | 43          | 35          | 59          | 436         |
| Ikwua<br>no         |    | 45                                                                                                                                                                                                                                                                                                                                                                                                                                                                                                                                                                                                                                                                                                                                                                                                                                                                                                                                                                                                                                                                                                                                                                                                                                                                                                                                                                                                                                                                                                                                                                                                                                                                                                                                                                                                                                                                                                                                                                                                                                                                                                                             | 42          | 47          | 43       | 46          | 42          | 42          | 52          | 36          | 35          | 46          | 47          | 523         |
| Umuahia<br>south    |    | 29                                                                                                                                                                                                                                                                                                                                                                                                                                                                                                                                                                                                                                                                                                                                                                                                                                                                                                                                                                                                                                                                                                                                                                                                                                                                                                                                                                                                                                                                                                                                                                                                                                                                                                                                                                                                                                                                                                                                                                                                                                                                                                                             | 29          | 20          | 24       | 25          | 25          | 35          | 36          | 30          | 32          | 30          | 33          | 348         |
| Umuahia<br>North    |    | 88                                                                                                                                                                                                                                                                                                                                                                                                                                                                                                                                                                                                                                                                                                                                                                                                                                                                                                                                                                                                                                                                                                                                                                                                                                                                                                                                                                                                                                                                                                                                                                                                                                                                                                                                                                                                                                                                                                                                                                                                                                                                                                                             | 91          | 95          | 93       | 75          | 86          | 88          | 88          | 89          | 85          | 86          | 88          | 1052        |
|                     |    |                                                                                                                                                                                                                                                                                                                                                                                                                                                                                                                                                                                                                                                                                                                                                                                                                                                                                                                                                                                                                                                                                                                                                                                                                                                                                                                                                                                                                                                                                                                                                                                                                                                                                                                                                                                                                                                                                                                                                                                                                                                                                                                                |             | СН          | RL       |             |             |             | ST          |             |             |             |             | L           |
| LGAs                |    | JAN                                                                                                                                                                                                                                                                                                                                                                                                                                                                                                                                                                                                                                                                                                                                                                                                                                                                                                                                                                                                                                                                                                                                                                                                                                                                                                                                                                                                                                                                                                                                                                                                                                                                                                                                                                                                                                                                                                                                                                                                                                                                                                                            | FEB         | MAR         | API      | MAY         | JUNE        | JULY        | AUGU        | SEPT        | ОСТ         | NOV         | DEC         | TOTA        |
|                     |    |                                                                                                                                                                                                                                                                                                                                                                                                                                                                                                                                                                                                                                                                                                                                                                                                                                                                                                                                                                                                                                                                                                                                                                                                                                                                                                                                                                                                                                                                                                                                                                                                                                                                                                                                                                                                                                                                                                                                                                                                                                                                                                                                |             |             | DEC 2018 |             |             |             |             |             |             | I           |             |             |
|                     |    | TREATED IN  THE COMMUNITY MENTAL HEALTH CLINICS IN ABIA STATE FROM THE COMMUNITY MENTAL HEALTH CLINICS IN ABIA STATE FROM THE COMMUNITY MENTAL HEALTH CLINICS IN ABIA STATE FROM THE COMMUNITY MENTAL HEALTH CLINICS IN ABIA STATE FROM THE COMMUNITY MENTAL HEALTH CLINICS IN ABIA STATE FROM THE COMMUNITY MENTAL HEALTH CLINICS IN ABIA STATE FROM THE COMMUNITY MENTAL HEALTH CLINICS IN ABIA STATE FROM THE COMMUNITY MENTAL HEALTH CLINICS IN ABIA STATE FROM THE COMMUNITY MENTAL HEALTH CLINICS IN ABIA STATE FROM THE COMMUNITY MENTAL HEALTH CLINICS IN ABIA STATE FROM THE COMMUNITY MENTAL HEALTH CLINICS IN ABIA STATE FROM THE COMMUNITY MENTAL HEALTH CLINICS IN ABIA STATE FROM THE COMMUNITY MENTAL HEALTH CLINICS IN ABIA STATE FROM THE COMMUNITY MENTAL HEALTH CLINICS IN ABIA STATE FROM THE COMMUNITY MENTAL HEALTH CLINICS IN ABIA STATE FROM THE COMMUNITY MENTAL HEALTH CLINICS IN ABIA STATE FROM THE COMMUNITY MENTAL HEALTH CLINICS IN ABIA STATE FROM THE COMMUNITY MENTAL HEALTH CLINICS IN ABIA STATE FROM THE COMMUNITY MENTAL HEALTH CLINICS IN ABIA STATE FROM THE COMMUNITY MENTAL HEALTH CLINICS IN ABIA STATE FROM THE COMMUNITY MENTAL HEALTH CLINICS IN ABIA STATE FROM THE COMMUNITY MENTAL HEALTH CLINICS IN ABIA STATE FROM THE COMMUNITY MENTAL HEALTH CLINICS IN ABIA STATE FROM THE COMMUNITY MENTAL HEALTH CLINICS IN ABIA STATE FROM THE COMMUNITY MENTAL HEALTH CLINICS IN ABIA STATE FROM THE COMMUNITY MENTAL HEALTH CLINICS IN ABIA STATE FROM THE COMMUNITY MENTAL HEALTH CLINICS IN ABIA STATE FROM THE COMMUNITY MENTAL HEALTH CLINICS IN ABIA STATE FROM THE COMMUNITY MENTAL HEALTH CLINICS IN ABIA STATE FROM THE COMMUNITY MENTAL HEALTH CLINICS IN ABIA STATE FROM THE COMMUNITY MENTAL HEALTH CLINICS IN ABIA STATE FROM THE COMMUNITY MENTAL HEALTH CLINICS IN ABIA STATE FROM THE COMMUNITY MENTAL HEALTH CLINICS IN ABIA STATE FROM THE COMMUNITY MENTAL HEALTH CLINICS IN ABIA STATE FROM THE COMMUNITY MENTAL HEALTH CLINICS IN ABIA STATE FROM THE COMMUNITY MENTAL HEALTH CLINICS ABIA STATE FROM THE COMMUNITY MENTAL HEALTH CLINICS ABIA STATE FROM THE C |             |             |          |             |             |             | OM IAN-     |             |             |             |             |             |
|                     |    | STATISTICS OF PEOPLE WITH MENTAL ILLNESS WHO WERE                                                                                                                                                                                                                                                                                                                                                                                                                                                                                                                                                                                                                                                                                                                                                                                                                                                                                                                                                                                                                                                                                                                                                                                                                                                                                                                                                                                                                                                                                                                                                                                                                                                                                                                                                                                                                                                                                                                                                                                                                                                                              |             |             |          |             |             |             |             |             |             |             |             |             |
|                     |    |                                                                                                                                                                                                                                                                                                                                                                                                                                                                                                                                                                                                                                                                                                                                                                                                                                                                                                                                                                                                                                                                                                                                                                                                                                                                                                                                                                                                                                                                                                                                                                                                                                                                                                                                                                                                                                                                                                                                                                                                                                                                                                                                |             |             |          | ODIST       | CHURCH      | I NIGE      | RIA, A      | MAUDO       |             |             |             |             |