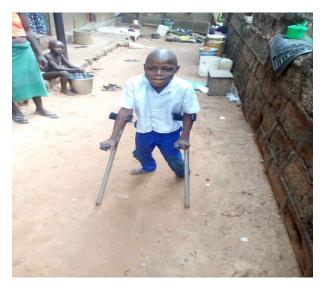

# 7. COMMUNITY BASED REHABILITATION (CBR) PROVIDED FOR 60 CHILDREN WITH PHYSICAL AND LEARNING DISABILITIES

Through the Amaudo Project Comfort Community Based Rehabilitation (CBR) for Children with physical and learning disabilities 60 children with various disabilities like club foot, etc were rehabilitated in their communities in Bende, Ohafia and Isuikwuato Local Government Areas of Abia State as follows 15 children rehabilitated in Bende, 30 children rehabilitated at Ohafia and 15 children were rehabilitated at Isuikwuato. Amaudo brought hope to families who were hitherto hopeless because of the burden of the disabilities their children suffered.

Figure 5 A clients on Community based rehabilitation