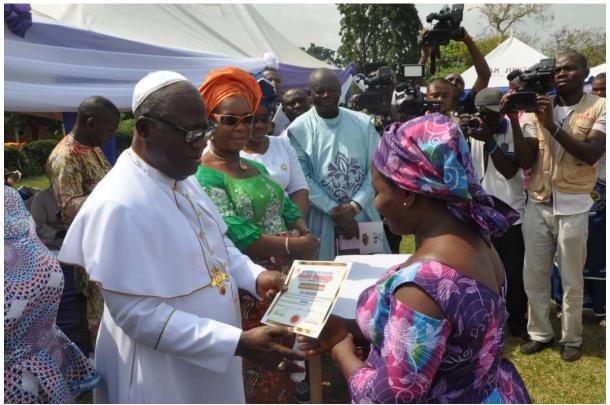

### 2. REHABILITATION OF PEOPLE WHO ARE MENTALLY ILL AND HOMELESS

HIS EMINENCE DR SAMUEL CHUKWUEKA KANU UCHE, PRELATE METHODIST CHURCH NIGERIA OFFICIATED IN THE DISCHARGE SERVICE FOR 29 PEOPLE WHO WERE MENTALLY ILL AND HOMELESS REHABILITATED BY AMAUDO

The rehabilitation of people who are mentally ill and homeless continued in 2018. 45 people who were mentally ill and homeless were picked off the street for rehabilitation at Amaudo in 2018. Out of the number 29 were completely rehabilitated and certified mentally stable to live with their families. The 29 rehabilitated people were discharged and reunited with their families on 1<sup>st</sup> December 2018 at a divine service which was officiated by His Eminence Dr Chukwuemeka Kanu Uche- Prelate Methodist Church Nigeria. The prelate was assisted by Most Rev C. R. Opoko the Archbishop of Umuahia, Rt. Rev O.C Chiemeka the bishop of Uzuakoli, Rt Rev Best E. Okike the bishop of Uturu and a host of other ministers dignitaries like Kate Lumley the CEO of Amaudo UK, Sir Emmanuel Ndukwe Chairman of Amaudo Management, Government officials and guests. Since after the 25<sup>th</sup> Anniversary in 2014 Amaudo has rehabilitated 119 people who were mentally ill and homeless and reunited them with their families.

Figure 1. His Eminence Dr S.C.K Uche handed over certificate of discharge to the discharged residents.

Figure 2. His Eminence Dr S.C.K Uche prayed for the discharged residents