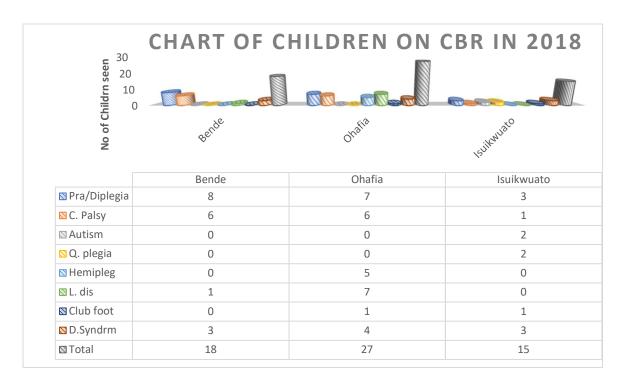

# 7. COMMUNITY BASED REHABILITATION (CBR) PROVIDED FOR 60 CHILDREN WITH PHYSICAL AND LEARNING DISABILITIES

Through the Amaudo Project Comfort Community Based Rehabilitation (CBR) for Children with physical and learning disabilities 60 children with various disabilities like club foot, etc were rehabilitated in their communities in Bende, Ohafia and Isuikwuato Local Government Areas of Abia State as follows 15 children rehabilitated in Bende, 30 children rehabilitated at Ohafia and 15 children were rehabilitated at Isuikwuato. Amaudo brought hope to families who were hitherto hopeless because of the burden of the disabilities their children suffered.

Figure 5 A clients on Community based rehabilitation