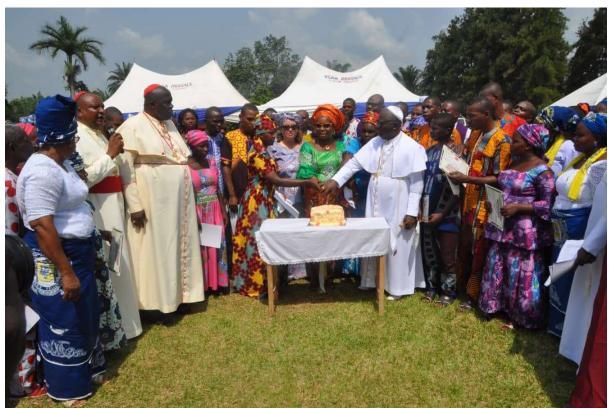

### 6. PROMOTION OF MENTAL HEALTH IN NIGERIA - NNEOMA FLORENCE UCHE'S EXAMPLE

Nneoma Florence Uche, Wife of the Prelate Methodist Church Nigeria selflessly celebrated her birthday on 1 December 2018 with the people who are mentally ill and homeless undergoing rehabilitation at Amaudo Itumbauzo Centre for mentally ill destitute. Nneoma Florence Uche who lives in Logos ignored the glamour and dignity of celebrating her birthday in the cosmopolitan city. Rather she chose to cut her birth day cake in the remote community of Itumbauzo flanked by people who are ordinarily abandoned and rejected by families and the society. Nneoma Florence Uche has taken the lead among influential women to promote mental health in Nigeria. Her action has strengthened the call for provision of support, care and treatment and the rights for people who have mental health problems instead of the current practice of stigmatizing and neglecting them which most individuals, families, governments and the society do. This is a remarkable way to promote mental health in Nigeria.

Figure 4. Nneoma Florence Uche, Wife of the Prelate celebrated her birthday with the Residents of Amaudo Itumbauzo